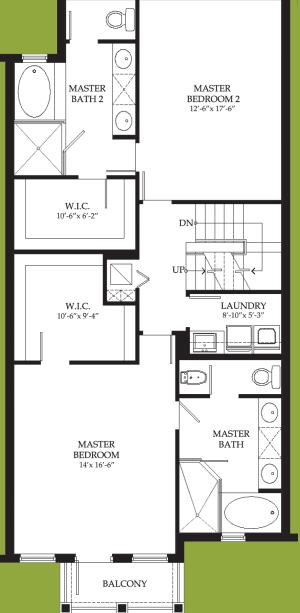

#### SECOND FLOOR 2 MASTER SUITES LAYOUT

#### SECOND FLOOR 2 MASTER SUITES LAYOUT

ROOF DECK FAMILY ROOM ROOF DECK GUEST SUITE

Your own private haven.

Number of Units: 75 Two Level Townhomes with custom options.

LOCATION: Community of Downtown Doral. Mixed use Neighborhood, including commercial, retail, and residential component that will feature restaurants, a first class charter school and houses Doral City Hall.