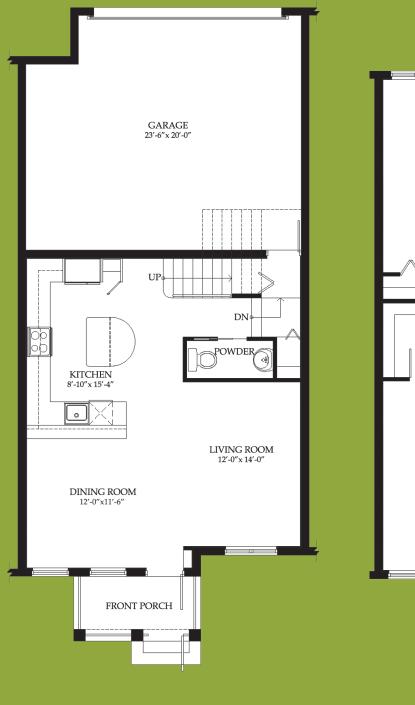

# The wait is over!



## The Townhomes of Downtown Doral is a unique opportunity to be part of the future.





### Your Private Retreat In The Heart of Doral







FIRST FLOOR

#### SECOND FLOOR 3 BEDROOM LAYOUT







#### SECOND FLOOR 2 BEDROOM + DEN LAYOUT

#### SECOND FLOOR 2 MASTER SUITES LAYOUT













### FIRST FLOOR

#### SECOND FLOOR 3 BEDROOM LAYOUT





#### SECOND FLOOR 2 BEDROOM + DEN LAYOUT

#### SECOND FLOOR 2 MASTER SUITES LAYOUT





ROOF DECK FAMILY ROOM ROOF DECK GUEST SUITE





Your own private haven.







Number of Units: 75 Two Level Townhomes with custom options.

LOCATION: Community of Downtown Doral. Mixed use Neighborhood, including commercial, retail, and residential component that will feature restaurants, a first class charter school and houses Doral City Hall.

ACCICSS: NW 84TH AVENUE AND NW52 STREET, BORDERING THE GOLF COURSE.

#### Type of Units:

#### Model A: 1,796 sq.ft. under A/C

WITH FLEXIBLE OPTIONS