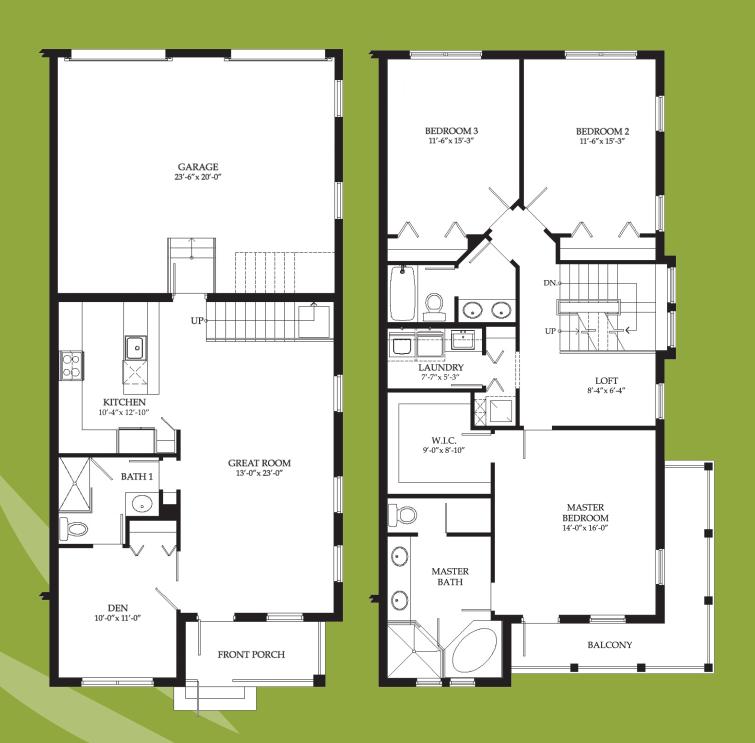

# The wait is over!



## The Townhomes of Downtown Doral is a unique opportunity to be part of the future.





### Your Private Retreat In The Heart of Doral







FIRST FLOOR

#### SECOND FLOOR 3 BEDROOM LAYOUT







#### SECOND FLOOR 2 BEDROOM + DEN LAYOUT

#### SECOND FLOOR 2 MASTER SUITES LAYOUT













### FIRST FLOOR

#### SECOND FLOOR 3 BEDROOM LAYOUT





#### SECOND FLOOR 2 BEDROOM + DEN LAYOUT

#### SECOND FLOOR 2 MASTER SUITES LAYOUT





ROOF DECK FAMILY ROOM ROOF DECK GUEST SUITE





Your own private haven.







Number of Units: 75 Two Level Townhomes with custom options.

LOCATION: Community of Downtown Doral. Mixed use Neighborhood, including commercial, retail, and residential component that will feature restaurants, a first class charter school and houses Doral City Hall.

ACCICSS: NW 84TH AVENUE AND NW52 STREET, BORDERING THE GOLF COURSE.

#### Type of Units:

#### Model A: 1,796 sq.ft. under A/C

WITH FLEXIBLE OPTIONS TO ADD SQUARE FOOTAGE INCLUDING A 3RD FLOOR, AND CUSTOMIZATION PROVIDING FOR A RANGE OF 2 TO 4 BEDROOMS (SEE FLOORPLAN FOR LAYOUT AND 3RD FLOOR OPTIONS)