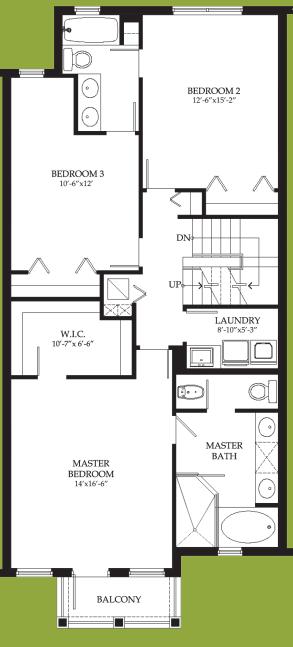

# The wait is over!



## The Townhomes of Downtown Doral is a unique opportunity to be part of the future.





### Your Private Retreat In The Heart of Doral







FIRST FLOOR

#### SECOND FLOOR 3 BEDROOM LAYOUT







#### SECOND FLOOR 2 BEDROOM + DEN LAYOUT

#### SECOND FLOOR 2 MASTER SUITES LAYOUT













### FIRST FLOOR

#### SECOND FLOOR 3 BEDROOM LAYOUT





#### SECOND FLOOR 2 BEDROOM + DEN LAYOUT

#### SECOND FLOOR 2 MASTER SUITES LAYOUT





ROOF DECK FAMILY ROOM ROOF DECK GUEST SUITE





Your own private haven.







Number of Units: 75 Two Level Townhomes with custom options.

LOCATION: Community of Downtown Doral. Mixed use Neighborhood, including commercial, retail, and residential component that will feature restaurants, a first class charter school and houses Doral City Hall.

ACCICSS: NW 84TH AVENUE AND NW52 STREET, BORDERING THE GOLF COURSE.

#### Type of Units:

#### Model A: 1,796 sq.ft. under A/C

WITH FLEXIBLE OPTIONS TO