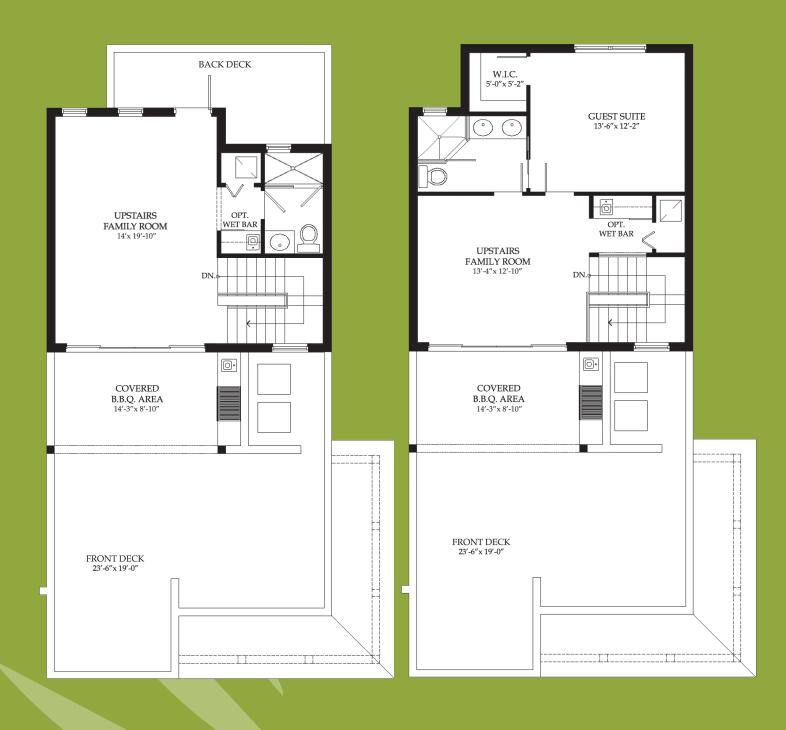

# The wait is over!



## The Townhomes of Downtown Doral is a unique opportunity to be part of the future.





### Your Private Retreat In The Heart of Doral







FIRST FLOOR

#### SECOND FLOOR 3 BEDROOM LAYOUT







#### SECOND FLOOR 2 BEDROOM + DEN LAYOUT

#### SECOND FLOOR 2 MASTER SUITES LAYOUT













### FIRST FLOOR

#### SECOND FLOOR 3 BEDROOM LAYOUT





#### SECOND FLOOR 2 BEDROOM + DEN LAYOUT

#### SECOND FLOOR 2 MASTER SUITES LAYOUT





ROOF DECK FAMILY ROOM ROOF DECK GUEST SUITE





Your own private haven.







Number of Units: 75 Two Level Townhomes with custom options.

LOCATION: Community of Downtown Doral. Mixed use Neighborhood, including commercial, retail, and residential component that will feature restaurants, a first class charter school and houses Doral City Hall.

ACCICSS: NW 84TH AVENUE AND NW52 STREET, BORDERING THE GOLF COURSE.

#### Type of Units:

#### Model A: 1,796 sq.ft. under A/C

WITH FLEXIBLE OPTIONS TO ADD SQUARE FOOTAGE INCLUDING A 3RD FLOOR, AND CUSTOMIZATION PROVIDING FOR A RANGE OF 2 TO 4 BEDROOMS (SEE FLOORPLAN FOR LAYOUT AND 3RD FLOOR OPTIONS)

#### MODEL B: 1,998 SQ.FT. UNDER A/C

WITH FLEXIBLE OPTIONS TO ADD SQUARE FOOTAGE INCLUDING A 3RD FLOOR, AND CUSTOMIZATION PROVIDING FOR A RANGE