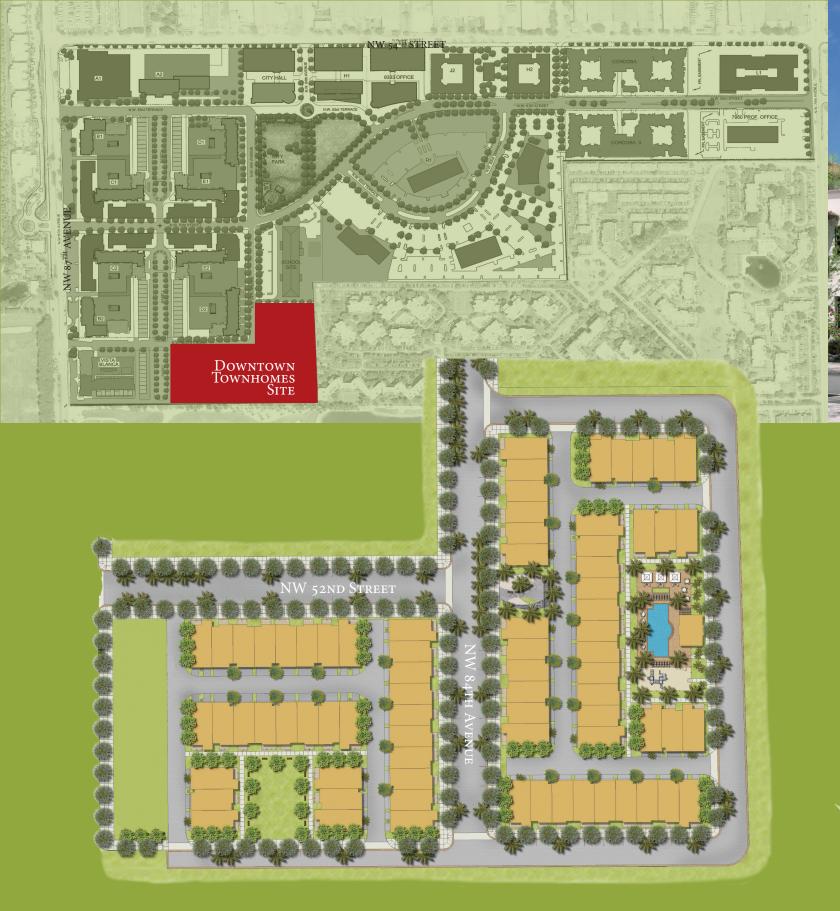

#### SECOND FLOOR 2 MASTER SUITES LAYOUT

ROOF DECK FAMILY ROOM ROOF DECK GUEST SUITE

Your own private haven.

Number of Units: 75 Two Level Townhomes with custom options.

LOCATION: Community of Downtown Doral. Mixed use Neighborhood, including commercial, retail, and residential component that will feature restaurants, a first class charter school and houses Doral City Hall.

ACCICSS: NW 84TH AVENUE AND NW52 STREET, BORDERING THE GOLF COURSE.