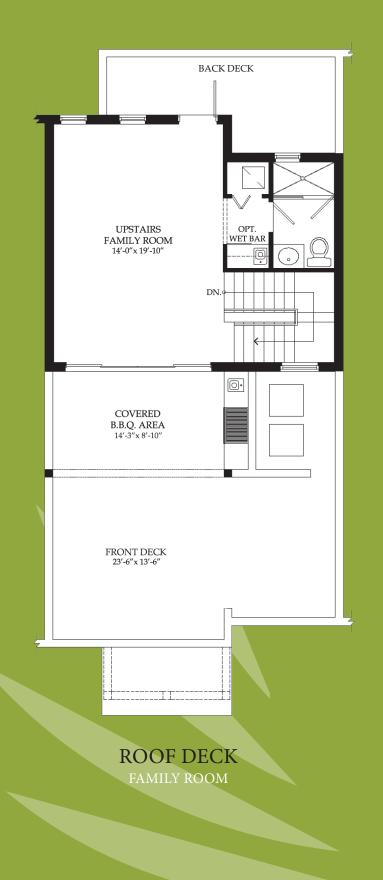

#### SECOND FLOOR 2 MASTER SUITES LAYOUT

#### SECOND FLOOR 2 MASTER SUITES LAYOUT

ROOF DECK FAMILY ROOM ROOF DECK GUEST SUITE

Your own private haven.

Number of Units: 75 Two Level Townhomes with custom options.

LOCATION: Community of Downtown Doral. Mixed use Neighborhood, including commercial, retail, and residential component that will feature restaurants, a first class charter school and houses Doral City Hall.