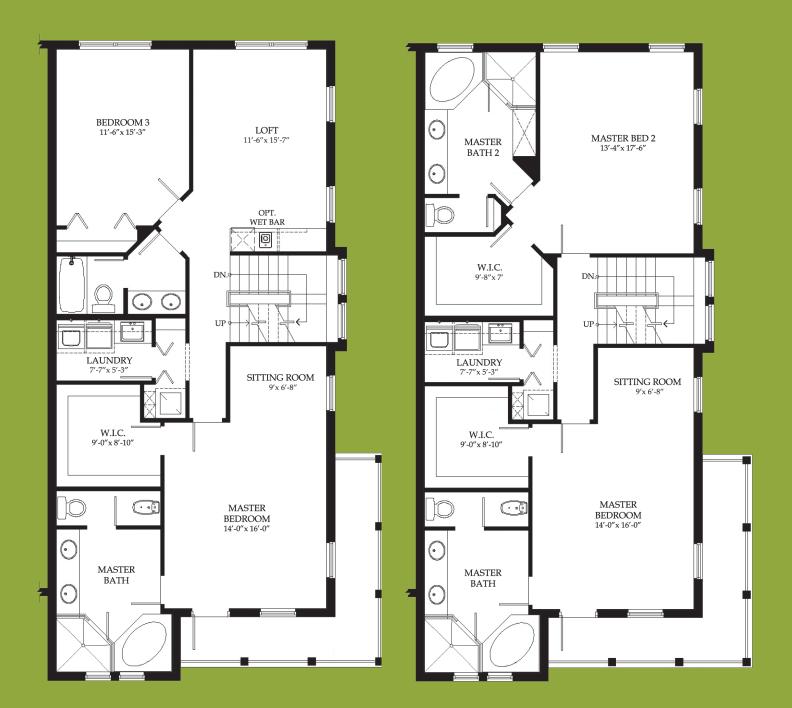

#### SECOND FLOOR 3 BEDROOM LAYOUT

#### SECOND FLOOR 2 MASTER SUITES LAYOUT

#### SECOND FLOOR 2 MASTER SUITES LAYOUT

ROOF DECK FAMILY ROOM ROOF DECK GUEST SUITE

Your own private haven.

Number of Units: 75 Two Level Townhomes with custom options.

LOCATION: Community of Downtown Doral. Mixed use Neighborhood, including commercial, retail, and residential component that will feature restaurants, a first class charter school and houses Doral City Hall.