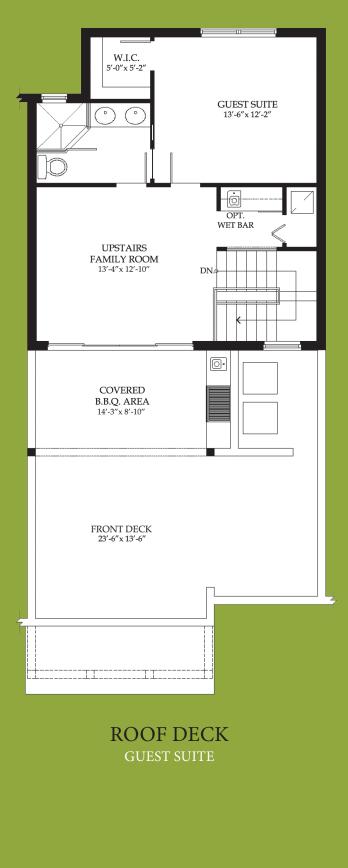

#### SECOND FLOOR 2 MASTER SUITES LAYOUT

#### SECOND FLOOR 2 MASTER SUITES LAYOUT

ROOF DECK FAMILY ROOM ROOF DECK GUEST SUITE

Your own private haven.

Number of Units: 75 Two Level Townhomes with custom options.

LOCATION: Community of Downtown Doral. Mixed use Neighborhood, including commercial, retail, and residential component that will feature restaurants, a first class charter school and houses Doral City Hall.