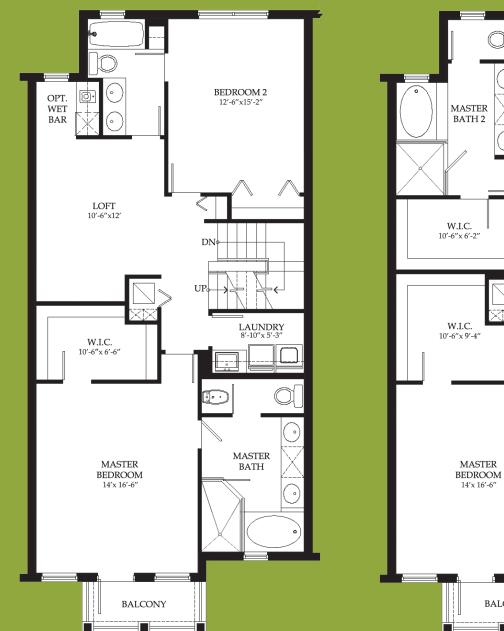

# The wait is over!



## The Townhomes of Downtown Doral is a unique opportunity to be part of the future.





### Your Private Retreat In The Heart of Doral







FIRST FLOOR

#### SECOND FLOOR 3 BEDROOM LAYOUT







#### SECOND FLOOR 2 BEDROOM + DEN LAYOUT

#### SECOND FLOOR 2 MASTER SUITES LAYOUT













### FIRST FLOOR

#### SECOND FLOOR 3 BEDROOM LAYOUT





#### SECOND FLOOR 2 BEDROOM + DEN LAYOUT

#### SECOND FLOOR 2 MASTER SUITES LAYOUT





ROOF DECK FAMILY ROOM ROOF DECK GUEST SUITE





Your own private haven.







Number of Units: 75 Two Level Townhomes with custom options.

LOCATION: Community of Downtown Doral. Mixed use Neighborhood, including commercial, retail, and residential component that will feature restaurants, a first class charter school and houses Doral City Hall.

ACCICSS: NW 84TH AVENUE AND NW52 STREET, BORDERING THE GOLF COURSE.

#### Type of Units:

#### Model A: 1,796 sq.ft. under A/C

WITH FLEXIBLE OPTIONS TO ADD SQUARE FOOTAGE INCLUDING A 3RD FLOOR, AND CUSTOM